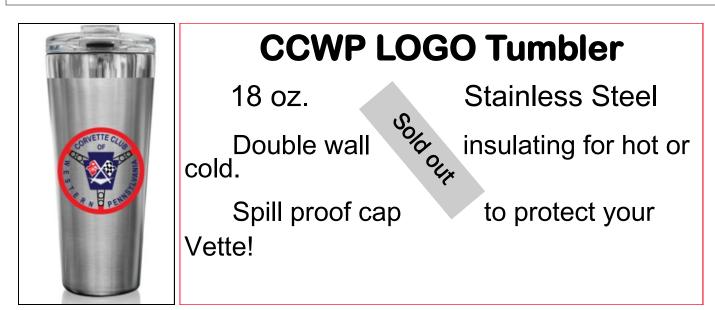

# **60th Anniversary Merchandise**

Pictured here are items that we have purchased to celebrate the Club's 60th Anniversary. If you are interested in purchasing any of these items please join us at a membership meeting or some other event to pick them up. If you have any questions you can contact any Board member for assistance.

Not Pictured: Window decals with 60th Anniversary logo Cost: \$2.00

Price: \$15.00

Price: \$15.00