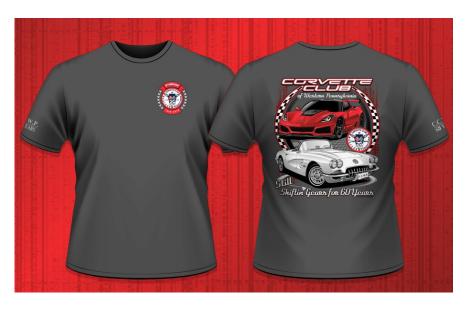

# **60th Anniversary Merchandise**

Pictured here are items that we have purchased to celebrate the Club's 60th Anniversary. If you are interested in purchasing any of these items please join us at a membership meeting or some other event to pick them up. If you have any questions you can contact any Board member for assistance.

Not Pictured: Window decals with 60th Anniversary logo Cost: \$2.00

Price: \$15.00

Price: \$15.00