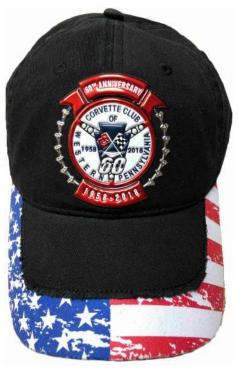

# **60th Anniversary Merchandise**

Pictured here are items that we have purchased to celebrate the Club's 60th Anniversary. If you are interested in purchasing any of these items please join us at a membership meeting or some other event to pick them up. If you have any questions you can contact any Board member for assistance.

Not Pictured: Window decals with 60th Anniversary logo Cost: \$2.00

Price: \$15.00

Price: \$15.00