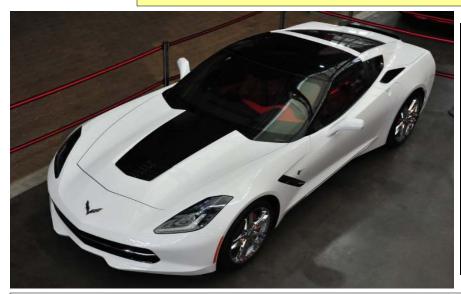

## **Corvette Museum — Jack White**

See Jack at events to purchase your tickets

New Raffle Tickets
2018 Arctic White
Corvette Coupe
\$10

Drawing:
Thursday, February 8, 2018
At 2 pm CT

6.2 Liter V8 460 HP Engine
8-Speed Paddle-Shift Automatic transmission
Magnetic Selective Ride Control
Multi-Mode Performance Exhaust
Z51 Style 5-Split Spoke Chrome Aluminum Wheels
with Red Painted Calipers
One Piece Transparent Removable Roof Panel
Chevrolet MyLink Radio with Navigation System
Performance Data and Video Recorder
Curb-View Front Camera

2LT Equipment Group with Adrenaline Red Leather interior Including head-up display, heated and ventilated seats, Bose 10-speaker audio system, universal home remote, and remote vehicle starter system

Chrome Badge Package Carbon Flash Hood Stripe Battery Protection Package Front License Plate Bracket Corvette Museum Delivery