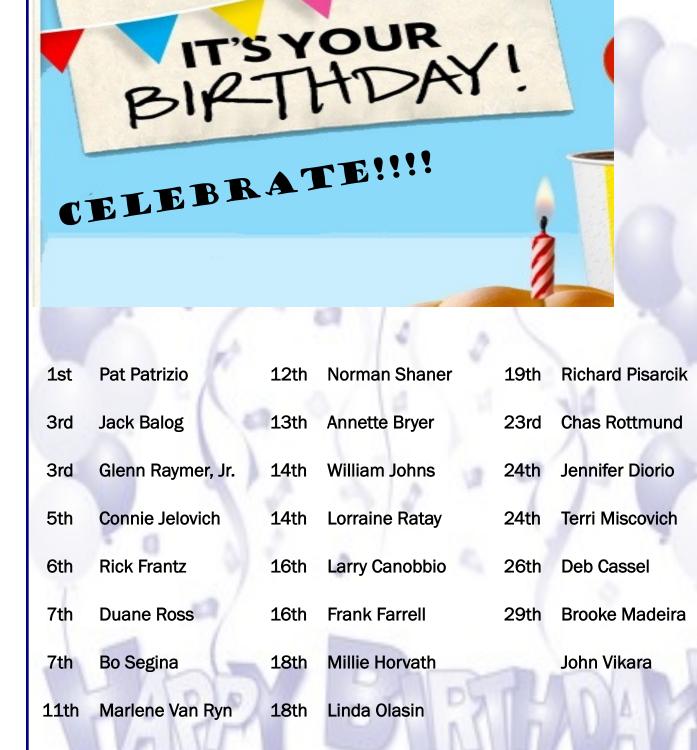

y original silver Corvette that is one of only 711 made in that hue for 1982.

The NCM, in conjunction with NASA and and the Marshall Space Flight Center, have put together an exhibit to celebrate the 50th anniversary of the Space Travel. The exhibit will inspire and remind us that no goal is too far out of reach. It is called from Gas Station to Space Station: How NASA Conquered Low-Earth Orbit. It includes Corvettes owned by Alan Bean and Alan Shephard and artifacts on loan from Western Kentucky University from Kentucky native and astronaut Terry Wilcutt.

NOTE: Pat Hilyard has agreed to take over as our ambassador to the NCM.

We would like to thank Jack White for his time in that position and the great job he did in representing our club at the NCM.

# January Birthdays – Allen Young



# **Club Activiti** ncoming 2019

| Upcoming 2019 Club Activities                                                                                                                                                                                     |                                    |  |  |  |  |
|-------------------------------------------------------------------------------------------------------------------------------------------------------------------------------------------------------------------|------------------------------------|--|--|--|--|
|                                                                                                                                                                                                                   |