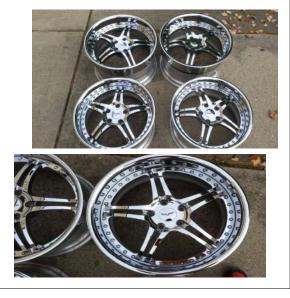

# **For Sale**

Auto Dynamics West Carbon Fiber Steering Wheel for a C7. Will need old steering wheel in exchange. I can do the removal and the installation if that helps. \$800

3 piece forged wheels that fit C6 and C7 wide body cars (Z06 and Gran Sport) that do not have carbon ceramic brakes.

Factory sizes-fronts are 19 x 9.5 and rears are 20 x 12. \$3500

CONTACT: George Crouse 412-537-0389 call or text Corvettegeorge@gmail.com