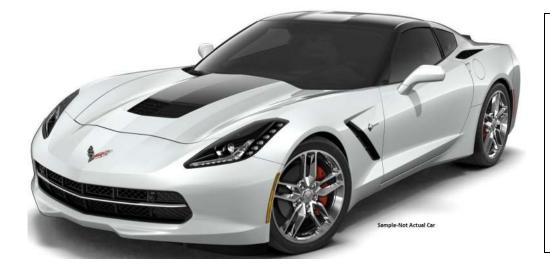

# **Corvette Museum – Jack White**

See Jack at events to purchase your tickets

New Raffle Tickets 2019 Arctic White Corvette Coupe \$10 Drawing: Thursday, Feb. 2, 2019 At 2 pm CT

6.2 Liter V8 460 HP Engine
8-Speed Paddle-Shift Automatic transmission
Magnetic Selective Ride Control
Multi-Mode performance exhaust
Z51 Style 5-Split Spoke Chrome Aluminum Wheels with Red Painted Calipers
One piece Transparent Removable Roof Panel
Chevrolet Infotainment Audio System with Navigation
Performance Date and Video Recorder 2LT Equipment Group with Adrenaline Red leather interior Including head-up display, heated/ventilated seats, Bose 10-speaker audio system, universal home remote, and remote vehicle starter system Chrome Badge Package Carbon Flash Hood Stinger Stripe Battery Protection Package Front License Plate Bracket Corvette Museum Delivery