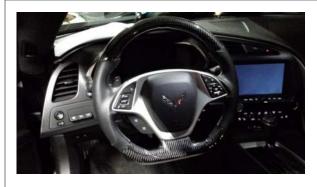

# **For Sale**

Auto Dynamics West Carbon Fiber Steering Wheel for a C7. Will need old steering wheel in exchange. I can do the removal and the installation if that helps. \$800

3 piece forged wheels that fit C6 and C7 wide body cars (Z06 and Gran Sport) that do not have carbon ceramic brakes.