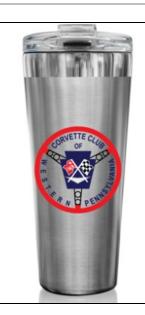

## **60th Anniversary Merchandise**

Pictured here are items that we have purchased to celebrate the Club's 60th Anniversary. If you are interested in purchasing any of these items please join us at a membership meeting or some other event to pick them up. If you have any questions you can contact any Board member for assistance.

# **CCWP LOGO Tumbler**

18 oz. Stainless Steel

Double wall insulating for hot or cold.

Spill proof cap to protect your Vette!

## **Special for members \$6.00**

Will be available at the meetings.

Price: \$15.00

Price: \$15.00