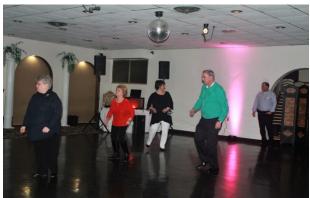

## **After Christmas Party**

#### Vice-President / Insurance- Vince Morich

Insurance is paid.

The After-Christmas Party was held Saturday, January 12th, 2019 at Lakeview Event Center in Greensburg. There was a cash bar and great DJ and the food was very good. There were 59 people in attendance. There was a \$10 grab bag exchange for anyone who wanted to participate. Each person received an on the rocks glass from the 60th Anniversary celebration as a gift.