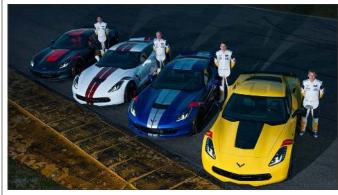

## **More Corvette News**

Chevrolet debuted the 2019 Corvette Drivers Series special edition Grand Sport at Daytona on Friday, January 25th. The models were designed in collaboration with the Corvette Racing Team. Each of the four versions has a specific exterior color and unique graphics package that was inspired by drivers Tommy Milner, Oliver Gavin, Jan Magnussen, and Antonio Garcia. Each driver worked with Chevrolet designers on the graphics for their respective edition so that each has a distinctly personalized appearance. Each edition receives a driver specific interior plaque and other unique trim details and models with the 3LT trim include carbon

#### fiber interior trim.

Customers can select the version of their favorite Corvette racing driver or choose one with the colors or graphics that appeal the most to them.

The Grand Sport-based Drivers Series models feature a naturally aspirated V-8 engine. The 6.2 L LT1 engine is rated at 460hp and also like the race cars features a dry-sump oiling system designed to support high performance track driving. These will be available this spring and have no set production number. Chevrolet will let the market dictate how many are built.