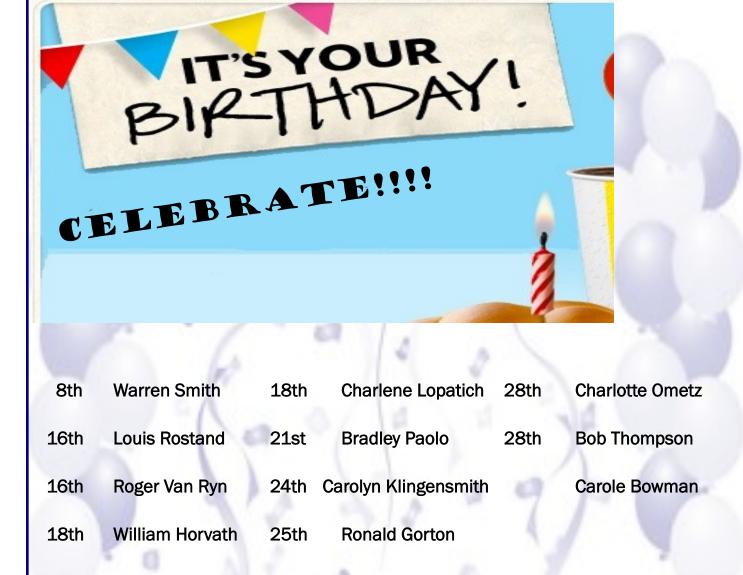

how airs in Evansville, IN but is also available for viewing on Facebook and YouTube (the NCM portion is about 7 minutes into the show). You might want to check it out and see what they have to say.

The Michelin NCM Bash is scheduled for April 25 to April 27, 2019 at the NCM. This event is the kickoff of the NCM on site event season. See the Museum website for more information or to register for the event.

Check out the Museum website for more information about the Museum and Motorsports Park and to check out upcoming activities. www.corvettemuseum.org

NOTE: Pat Hillyard has agreed to take over as our ambassador to the NCM.

We would like to thank Jack White for his time in that position and the great job he did in representing our club at the NCM.

## February Birthdays - Allen Young



# Upcoming 2019 Club Activities

| February 5, 2019       | CCWP Board Meeting @ The Boulevard                            |
|------------------------|---------------------------------------------------------------|
| March 5, 2019          | CCWP Board Meeting @ The Boulevard                            |
| March 11, 2019         | Monthly Membership Meeting                                    |
| April 2, 2019          | CCWP Board Meeting @ The Boulevard                            |
| April 8, 2019          | Monthly Membership Meeting                                    |
| June 1, 2019           | Spring Corvette Show                                          |
| Aug. 28-31, 2019       | Caravan to NCM                                                |
| DON'T EODOETUU Watch f | uture edit