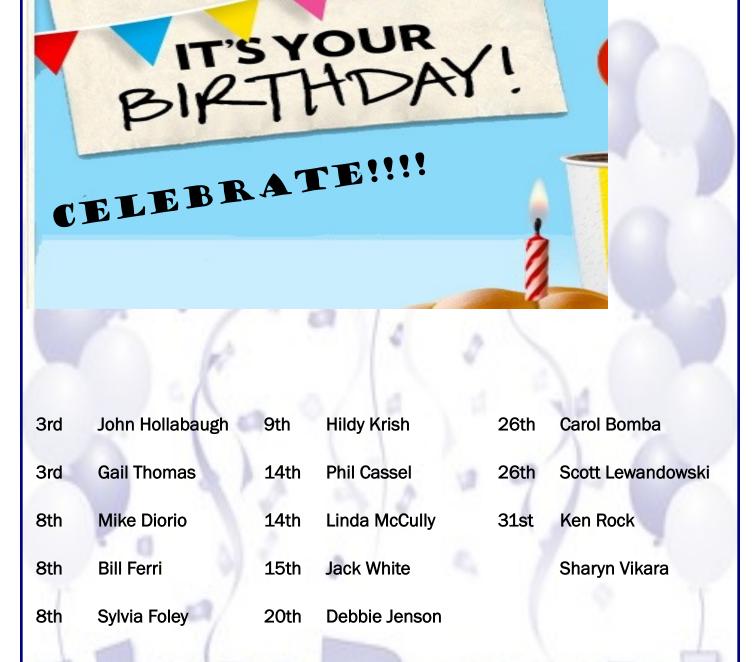

just like the very first

1953 Corvettes. The next step for the Museum is to raise the funds to purchase the car and they have several ideas as to how to do that.

The first-ever production mid-engine Corvette represents the fastest, most powerful entry level Corvette in the vehicle's history. The redefined Corvette Stingray won the 2020 MotorTrend Car of the Year award, earning the mid-engine car a top spot among the best vehicles in the world for the third time in Corvette's history. Production on the Corvette will begin in February 2020 at General Motors Bowling Green Assembly Plant in Kentucky.

Check out the Museum website for more information about the Museum and Motorsports Park and to check out upcoming activities. www.corvettemuseum.org

### **December Birthdays** – Allen Young



Page 4

# **Upcoming 2019 Club Activities**

| Dec. 3, 2019                                                                                                                                    | Board Meeting         |  |  |  |  |  |
|-------------------------------------------------------------------------------------------------------------------------------------------------|-----------------------|--|--|--|--|--|
| Dec 9, 2019                                                                                                                                     | Membership Meeting    |  |  |  |  |  |
| January 7, 2020                                                                                                                                 | Board Meeting         |  |  |  |  |  |
| Jan