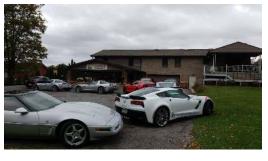

# **Leaf Peeper**

#### We are looking for someone to take over this position.

Things that are scheduled:

The Leaf Peeper is being organized by Tim and Karen Zimmerman and is scheduled for Friday, October 18th. They will meet at Sheetz in Sarver and then head north to Ambrose's Pumpkin Patch, then move on to Winfield Winery and after that to Smicksburg. The day will end with dinner at Ryan's Creekside Restaurant.