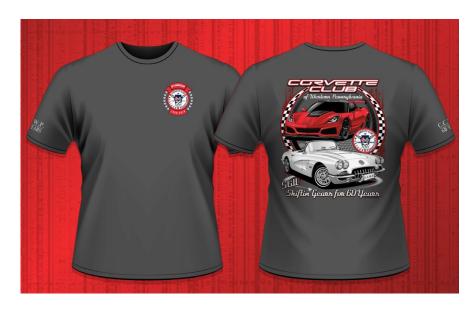

### **T-Shirt Order**

| NAME | SIZE | COLOR                                 | QUANITY | TOTAL |
|------|------|---------------------------------------|---------|-------|
|      |      |                                       |         |       |
|      |      |                                       |         |       |
|      |      |                                       |         |       |
|      |      |                                       |         |       |
|      |      | · · · · · · · · · · · · · · · · · · · |         |       |

Featherlite Polo \$18.50

Colors: Black, White, Navy, Red, Royal, Steel

Womens Tee Slouchy scooped neck \$16.00

Womens Tee Slouchy Vee neck \$16.00

Can have CCWP or have Corvettee across front

Comes in many colors. See me at the meeting to pick one.

Contact Deb Paolo if interested in ordering

#### **New Business**

We are taking shirt orders. There was an order form in the Newsletter so you can order your shirts. Price for the polo shirt is \$18.00. The v-neck women's shirt is \$16.00. So far there has been only one order, but if anyone else is interested contact Deb Paolo or bring the order form to the next membership meeting.