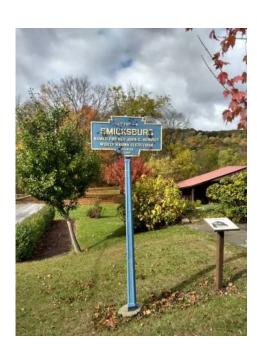

# **Leaf Peeper**

#### We are looking for someone to take over this position.

Things that are scheduled:

The Leaf Peeper is being organized by Tim and Karen Zimmerman and is scheduled for Friday, October 18th. They will meet at Sheetz in Sarver and then head north to Ambrose's Pumpkin Patch, then move on to Winfield Winery and after that to Smicksburg. The day will end with dinner at Ryan's Creekside Restaurant.